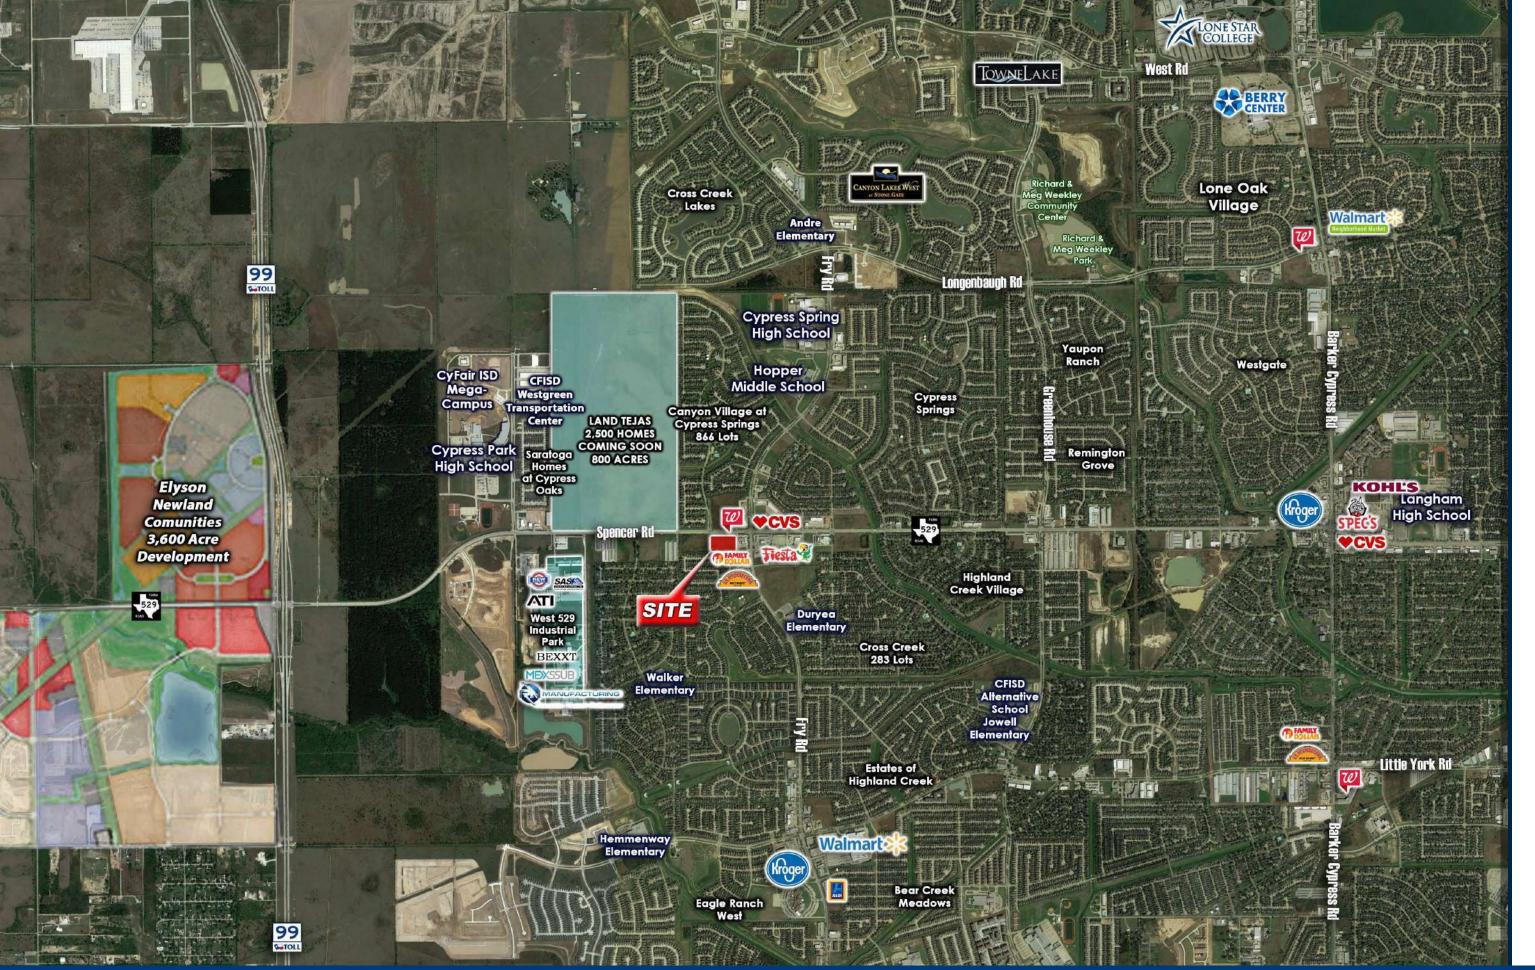

## **Property Description**

- Frontage along FM 529/Freeman Rd
- Located between 2 signalized intersections
- Fiesta, Walgreens & CVS also located at the fry rd & FM 529 intersection
- Cross access with Verizon, Mattress One, Family Dollar, AT&T, and La Michoacana Meat Market
- Located two miles east of the Grand Parkway
- Long-term residential growth in the area

Retail space adjacent to Dollar Tree Available:

Pad Sites Available

**Pricing:** Call for Rates/Pricing

## **Traffic Counts**

FM 529 / Freeman Rd: 23,047 VPD (ESRI 2020) Fry Rd: 26,314 VPD (north of FM 529) (ESRI 2020)

**Demographics** 1-mile 5-miles 2020 Population 15,492 276,931 104,478 Daytime Population 225,247 11,466 81,748 \$96,274 \$106,809 Avg HH Income \$88,371

## **Area Retailers**