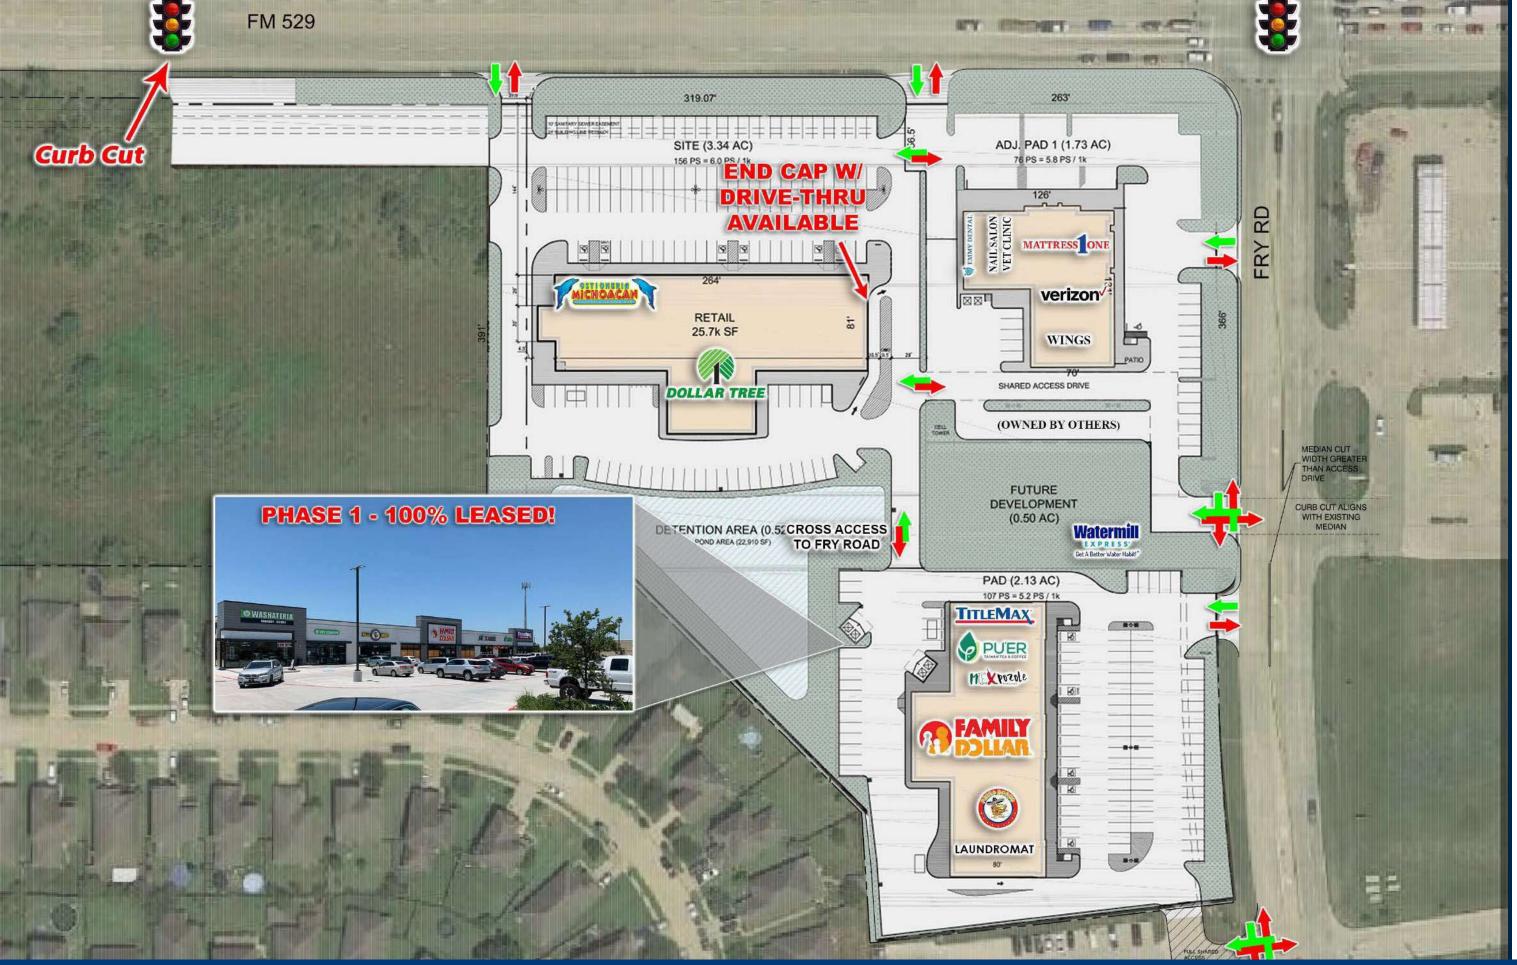

## CYPRESS SHOPS - PHASE II CONSTRUCTION 100% COMPLETE

Located at the SWQ of FM 529 and Fry Road Katy, Texas 77443

## **Property Description**

- Frontage along FM 529/Freeman Rd
- Located between 2 signalized intersections
- Fiesta, Walgreens & CVS also located at the fry rd & FM 529 intersection
- Cross access with Verizon, Mattress One, Family Dollar, AT&T, and La Michoacana Meat Market
- Located two miles east of the Grand Parkway
- Long-term residential growth in the area

Retail space adjacent to Dollar Tree Available:

Pad Sites Available

**Pricing:** Call for Rates/Pricing