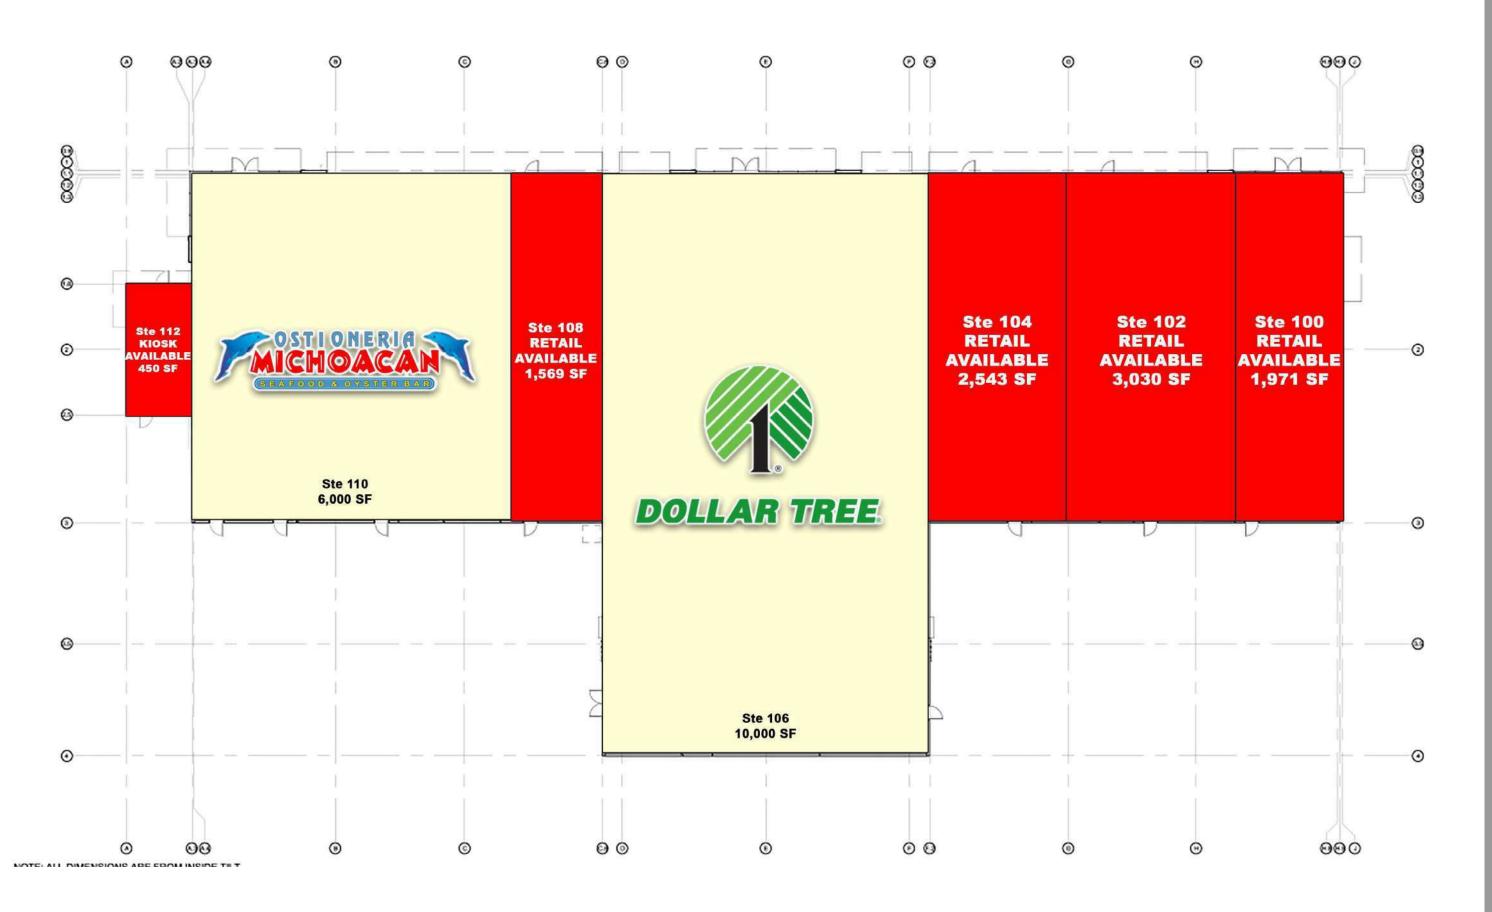

Retail space adjacent to Dollar Tree Available:

Pad Sites Available

**Pricing:** Call for Rates/Pricing