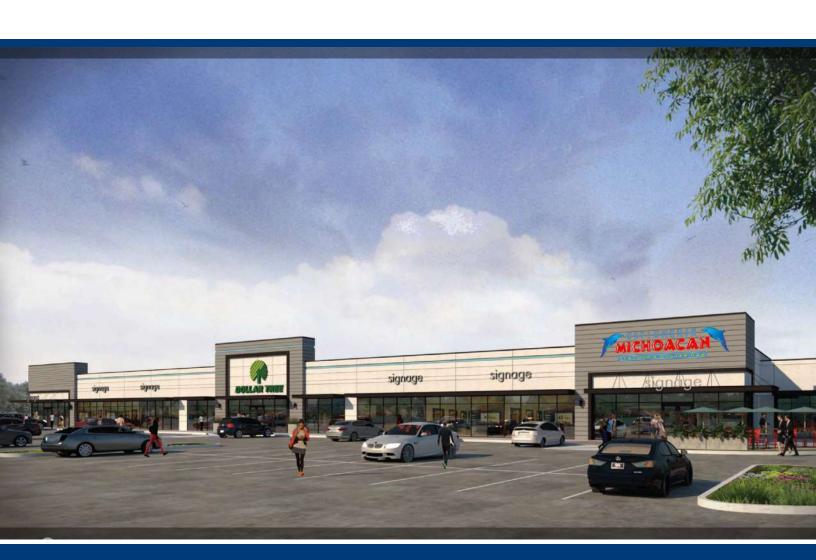

## CYPRESS SHOPS - PHASE II CONSTRUCTION 100% COMPLETE

Located at the SWQ of FM 529 and Fry Road Katy, Texas 77443

## **Property Description**

- Frontage along FM 529/Freeman Rd
- Located between 2 signalized intersections
- Fiesta, Walgreens & CVS also located at the fry rd & FM 529 intersection
- Cross access with Verizon, Mattress One, Family Dollar, AT&T, and La Michoacana Meat Market
- Located two miles east of the Grand Parkway
- Long-term residential growth in the area