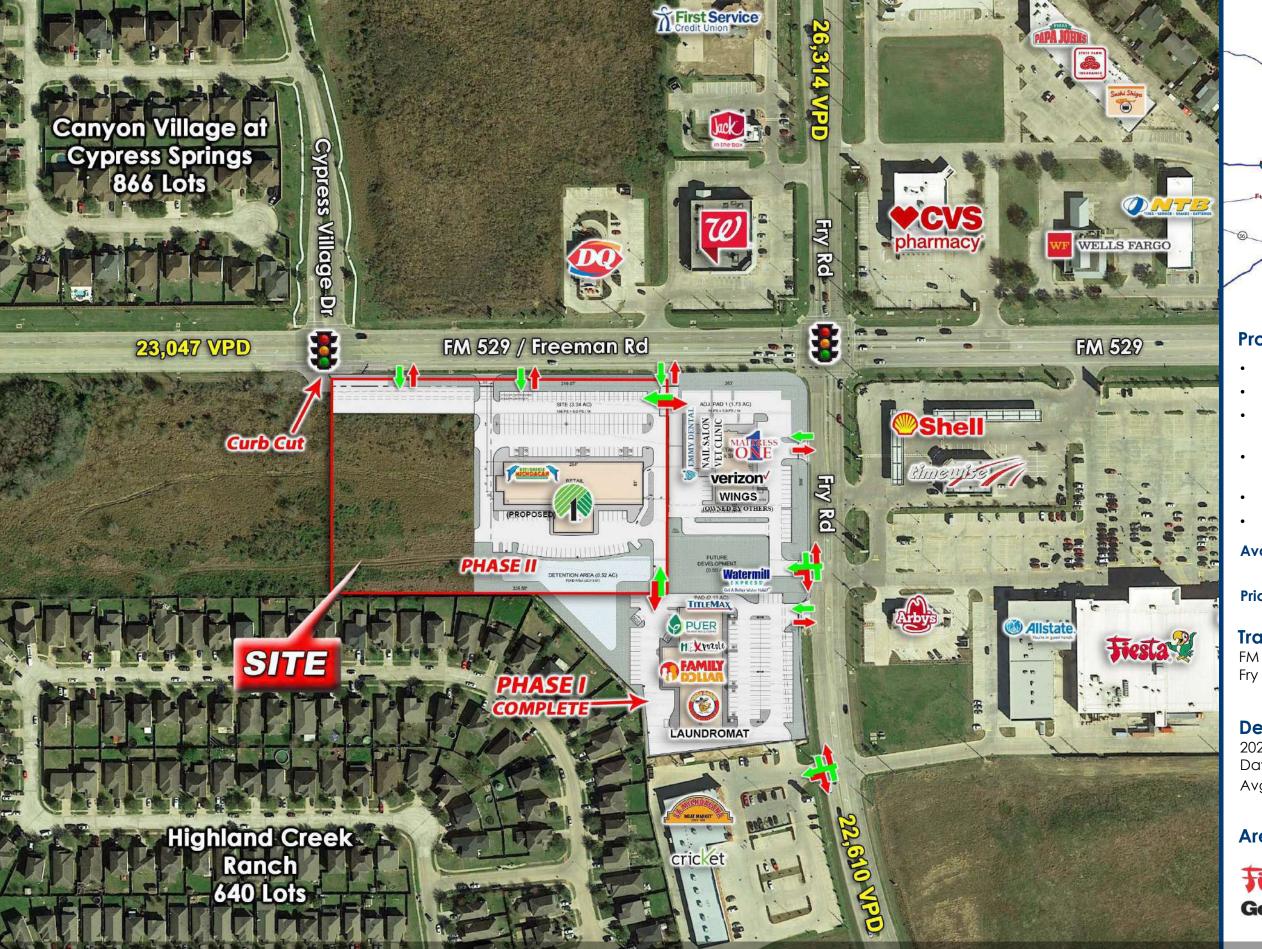

## **Property Description**

- Frontage along FM 529/Freeman Rd
- Located between 2 signalized intersections
- Fiesta, Walgreens & CVS also located at the fry rd & FM 529 intersection
- Cross access with Verizon, Mattress One, Family Dollar, AT&T, and La Michoacana Meat Market
- Located two miles east of the Grand Parkway
- Long-term residential growth in the area

## **Traffic Counts**

FM 529 / Freeman Rd: 23,047 VPD (ESRI 2020) Fry Rd: 26,314 VPD (north of FM 529) (ESRI 2020)

**Demographics** 1-mile 5-miles 2020 Population 15,492 276,931 104,478 Daytime Population 225,247 11,466 81,748 \$96,274 \$106,809 Avg HH Income \$88,371

## **Area Retailers**