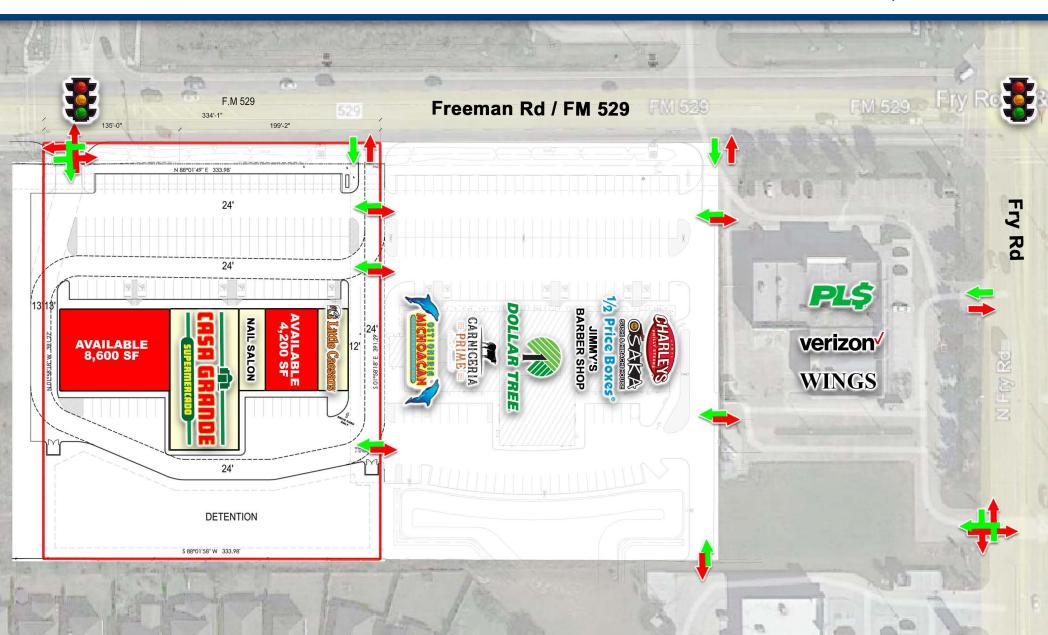

Up to 12,800 SF available **Available:** 

**Pricing:** Call for Rates/Pricing

### **Property Description**

- Frontage along FM 529/Freeman Rd
- Located between 2 signalized intersections
- Fiesta, Walgreens & CVS also located at the fry rd & FM 529 intersection
- Cross access with Dollar Tree, Ostioneria Michoacan, Charleys, Carniceria Prime, Verizon, PLS Check Cashers, Family Dollar, AT&T, and La Michoacana Meat Market
- Located two miles east of the Grand Parkway
- Long-term residential growth in the area