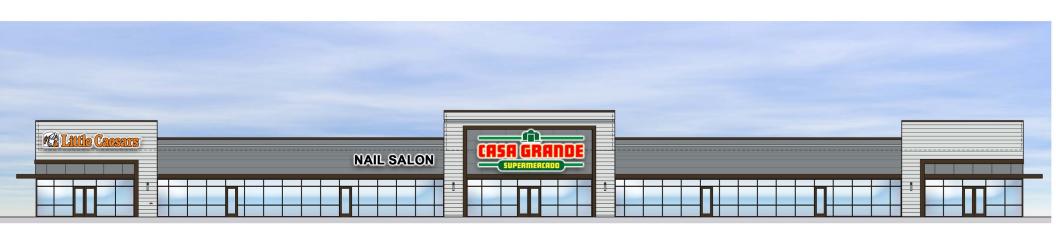

SWQ of FM 529 and Fry Road Katy, Texas 77449







SWQ of FM 529 and Fry Road Katy, Texas 77449



### **Property Description**

- Frontage along FM 529/Freeman Rd
- Located between 2 signalized intersections
- Fiesta, Walgreens & CVS also located at the fry rd & FM 529 intersection
- Cross access with Dollar Tree, Ostioneria Michoacan, Charleys, Carniceria Prime, Verizon, PLS Check Cashers, Family Dollar, AT&T, and La Michoacana Meat Market
- Located two miles east of the Grand Parkway
- Long-term residential growth in the area

Up to 12,800 SF available **Available:** 

**Pricing:** Call for Rates/Pricing

#### **Traffic Counts**

FM 529 / Freeman Rd: 23,047 VPD (ESRI 2022) Fry Rd: 26,314 VPD (north of FM 529) (ESRI 2022)

**Demographics** 1-mile 3-miles 5-miles 2023 Population 19,616 124,694 312,383 Daytime Population 12,603 208,4