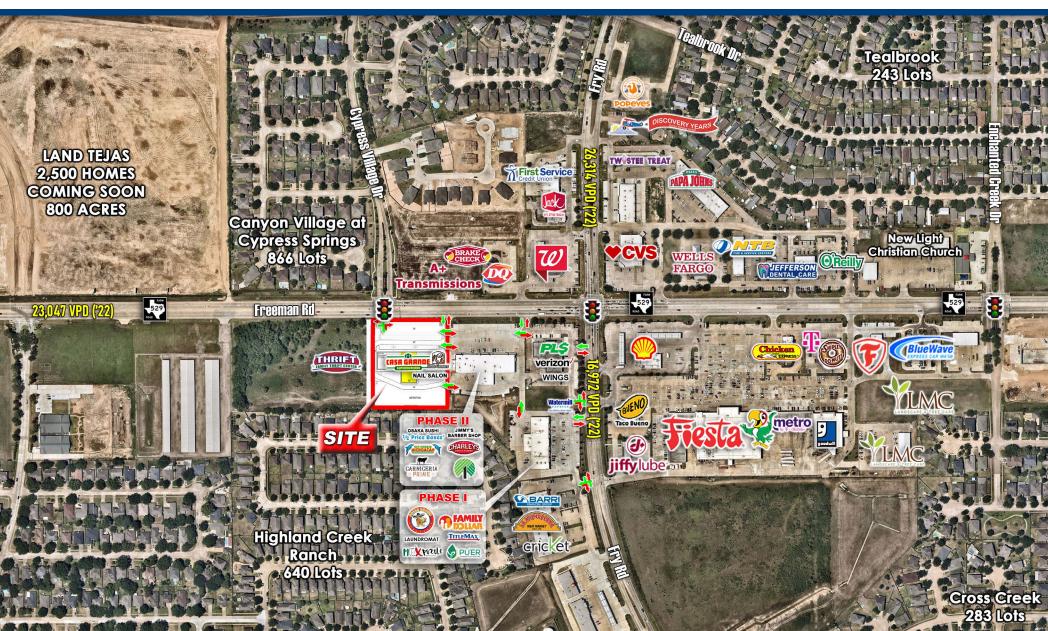

### **Property Description**

- Frontage along FM 529/Freeman Rd
- Located between 2 signalized intersections
- Fiesta, Walgreens & CVS also located at the fry rd & FM 529 intersection
- Cross access with Dollar Tree, Ostioneria Michoacan, Charleys, Carniceria Prime, Verizon, PLS Check Cashers, Family Dollar, AT&T, and La Michoacana Meat Market
- Located two miles east of the Grand Parkway
- Long-term residential growth in the area

#### **Traffic Counts**

FM 529 / Freeman Rd: 23,047 VPD (ESRI 2022) Fry Rd: 26,314 VPD (north of FM 529) (ESRI 2022)

**Demographics** 1-mile 3-miles 5-miles 2023 Population 19,616 124,694 312,383 Daytime Population 12,603 208,443 80,483 \$105,873 \$109,232 \$118,951 Avg HH Income

#### **Area Retailers**

SWQ of FM 529 and Fry Road Katy, Texas 77449

SWQ of FM 529 and Fry Road Katy, Texas 77449

**Danny Kuperman** danny@arg-properties.com p: 713-439-0101

SWQ of FM 529 and Fry Road Katy, Texas 77449