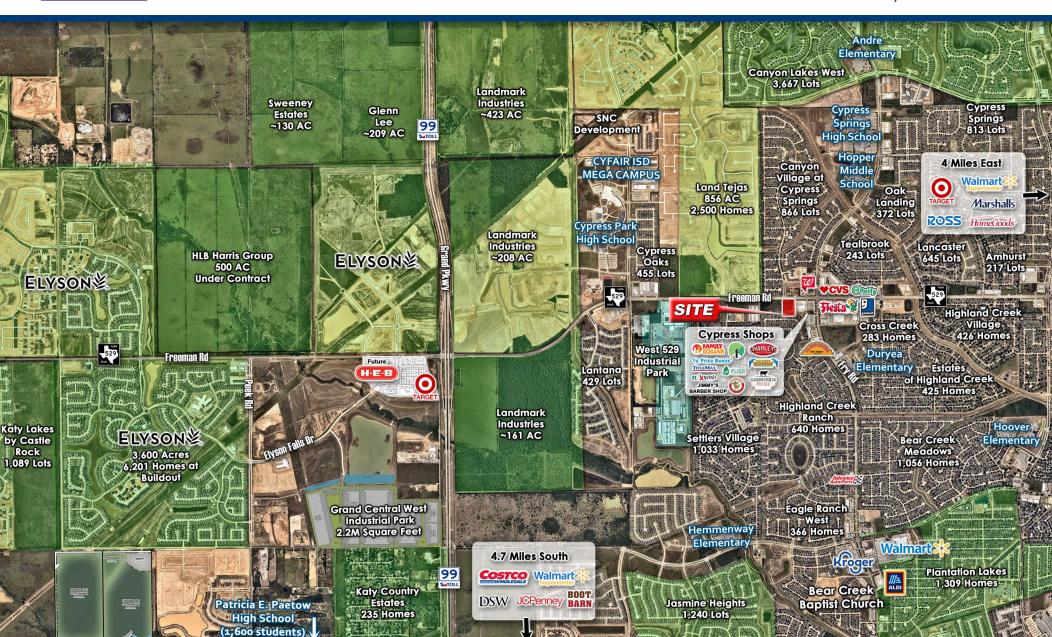

### **Property Description**

- Frontage along FM 529/Freeman Rd
- Located between 2 signalized intersections
- Fiesta, Walgreens & CVS also located at the fry rd & FM 529 intersection
- Cross access with Dollar Tree, Ostioneria Michoacan, Charleys, Carniceria Prime, Verizon, PLS Check Cashers, Family Dollar, AT&T, and La Michoacana Meat Market
- Located two miles east of the Grand Parkway
- Long-term residential growth in the area

#### **Area Retailers**

SWQ of FM 529 and Fry Road Katy, Texas 77449

SWQ of FM 529 and Fry Road Katy, Texas 77449

**Danny Kuperman** danny@arg-properties.com p: 713-439-0101

SWQ of FM 529 and Fry Road Katy, Texas 77449