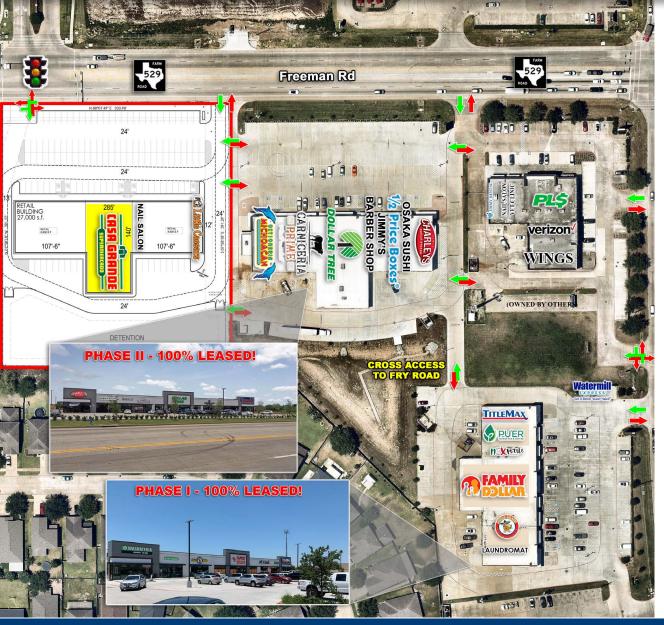

### **Property Description**

- Frontage along FM 529/Freeman Rd
- Located between 2 signalized intersections
- Fiesta, Walgreens & CVS also located at the fry rd & FM 529 intersection
- Cross access with Dollar Tree, Ostioneria Michoacan, Charleys, Carniceria Prime, Verizon, PLS Check Cashers, Family Dollar, AT&T, and La Michoacana Meat Market
- Located two miles east of the Grand Parkway
- Long-term residential growth in the area

#### **Area Retailers**

SWQ of FM 529 and Fry Road Katy, Texas 77449

SWQ of FM 529 and Fry Road Katy, Texas 77449

**Danny Kuperman** danny@arg-properties.com p: 713-439-0101

SWQ of FM 529 and Fry Road Katy, Texas 77449