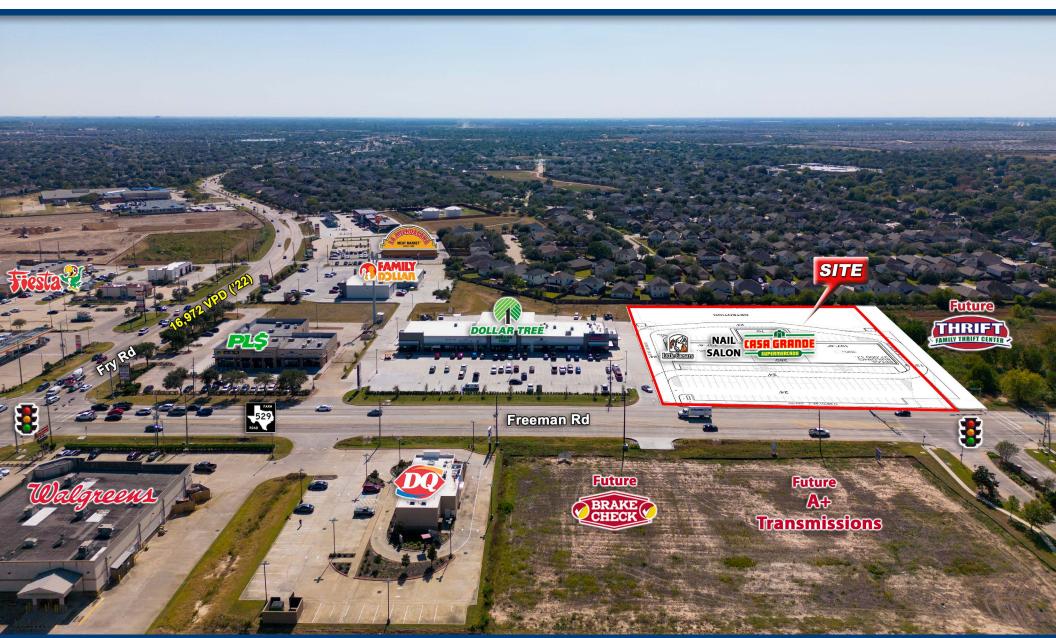

### **Property Description**

- Frontage along FM 529/Freeman Rd
- Located between 2 signalized intersections
- Fiesta, Walgreens & CVS also located at the fry rd & FM 529 intersection
- Cross access with Dollar Tree, Ostioneria Michoacan, Charleys, Carniceria Prime, Verizon, PLS Check Cashers, Family Dollar, AT&T, and La Michoacana Meat Market
- Located two miles east of the Grand Parkway
- Long-term residential growth in the area

#### **Traffic Counts**

FM 529 / Freeman Rd: 23,047 VPD (ESRI 2022) Fry Rd: 26,314 VPD (north of FM 529) (ESRI 2022)

**Demographics** 1-mile 3-miles 5-miles 2023 Population 19,616 124,694 312,383 Daytime Population 12,603 208,443 80,483 \$105,873 \$109,232 \$118,951 Avg HH Income

#### **Area Retailers**

SWQ of FM 529 and Fry Road Katy, Texas 77449

SWQ of FM 529 and Fry Road Katy, Texas 77449

**Danny Kuperman** danny@arg-properties.com p: 713-439-0101

SWQ of FM 529 and Fry Road Katy, Texas 77449