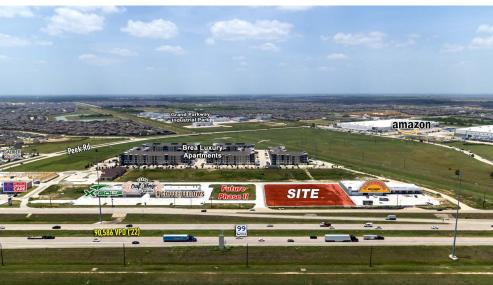

#### **Property Description**

- · Across from Walmart Supercenter and Kroger Marketplace anchored shopping centers
- Located just north of the Grand Parkway and Morton Ranch Rd intersection, one of the busiest in the area
- Surrounded by new rooftops in an affluent area west of Houston
- Served by Katy ISD and MUD 287

**Available:** Phase I: ±16,133 SF | ±1.6 Acres

Possible Phase II

**Pricing:** Call for Rates/Pricing

#### **Traffic Generators**

**SHOPPING CENTER FOR LEASE** 

Katy, Texas 77449