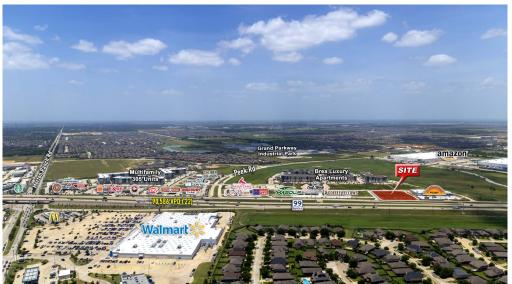

#### **Property Description**

- · Across from Walmart Supercenter and Kroger Marketplace anchored shopping centers
- Located just north of the Grand Parkway and Morton Ranch Rd intersection, one of the busiest in the area
- Surrounded by new rooftops in an affluent area west of Houston
- Served by Katy ISD and MUD 287

#### **Traffic Counts**

Grand Parkway: 90,586 VPD (TXDOT 2022) Morton Ranch Rd: 23,624 VPD (TXDOT 2021)