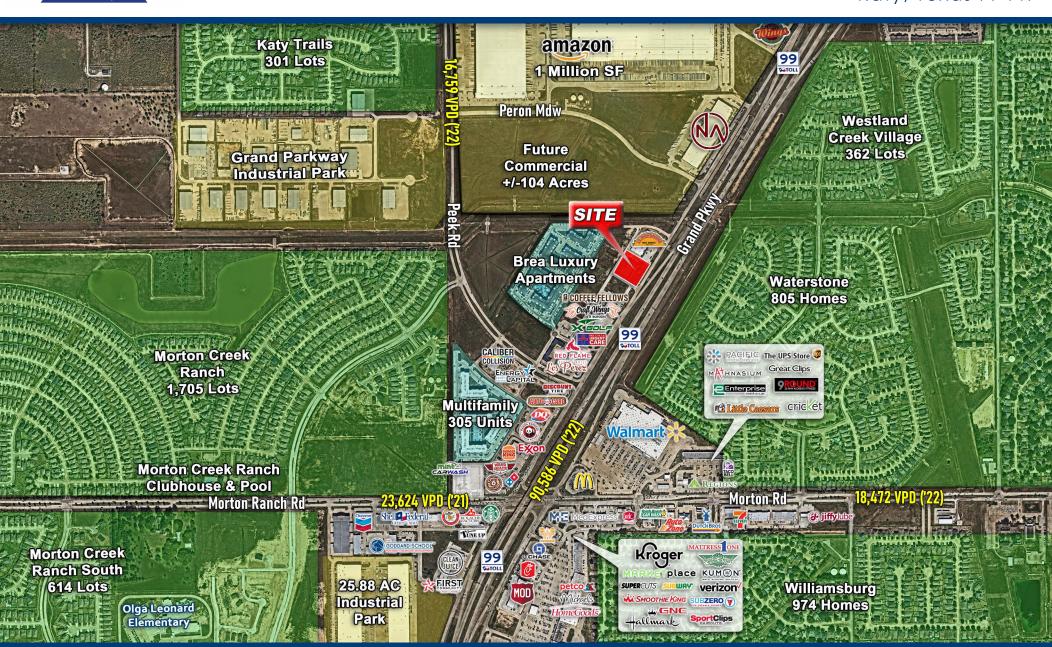

#### **Property Description**

- · Across from Walmart Supercenter and Kroger Marketplace anchored shopping centers
- Located just north of the Grand Parkway and Morton Ranch Rd intersection, one of the busiest in the area
- Surrounded by new rooftops in an affluent area west of Houston
- Served by Katy ISD and MUD 287

#### **Traffic Counts**

Grand Parkway: 90,586 VPD (TXDOT 2022) Morton Ranch Rd: 23,624 VPD (TXDOT 2021)