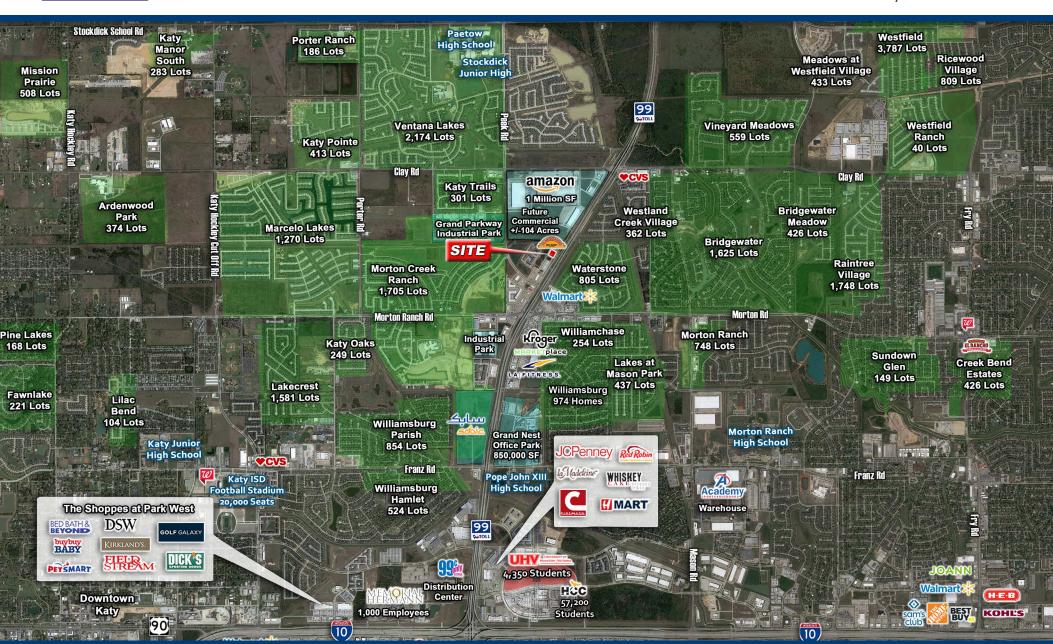

**SHOPPING CENTER FOR LEASE** 

Katy, Texas 77449



#### Danny Kuperman

danny@arg-properties.com p: 713-439-0101



SHOPPING CENTER FOR LEASE

Katy, Texas 77449











# GRAND PARKWAY AT PEAK ROAD SHOPPING CENTER FOR LEASE

Katy, Texas 77449



#### Danny Kuperman

danny@arg-properties.com p: 713-439-0101



SHOPPING CENTER FOR LEASE

Katy, Texas 77449



#### Danny Kuperman

danny@arg-properties.com p: 713-439-0101



#### SHOPPING CENTER FOR LEASE

Katy, Texas 77449



# Tomball Humble Channelvie Pasadena Richmond

#### **Property Description**

- · Across from Walmart Supercenter and Kroger Marketplace anchored shopping centers
- Located just north of the Grand Parkway and Morton Ranch Rd intersection, one of the busiest in the area
- Surrounded by new rooftops in an affluent area west of Houston
- Served by Katy ISD and MUD 287

**Available:** Phase I: ±16,133 SF | ±1.6 Acres

Possible Phase II

**Pricing:** Call for Rates/Pricing

#### **Traffic Counts**

Grand Parkway: 90,586 VPD (TXDOT 2022) Morton Ranch Rd: 23,624 VPD (