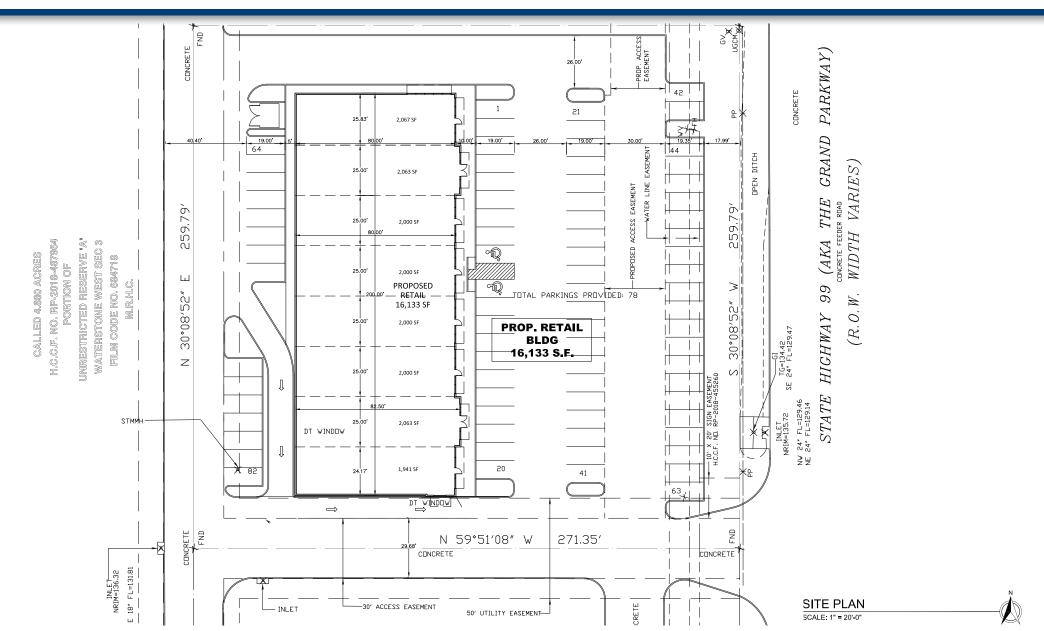

#### **Property Description**

- · Across from Walmart Supercenter and Kroger Marketplace anchored shopping centers
- Located just north of the Grand Parkway and Morton Ranch Rd intersection, one of the busiest in the area
- Surrounded by new rooftops in an affluent area west of Houston
- Served by Katy ISD and MUD 287

**Available:** Phase I: ±16,133 SF | ±1.6 Acres

Possible Phase II

**Pricing:** Call for Rates/Pricing