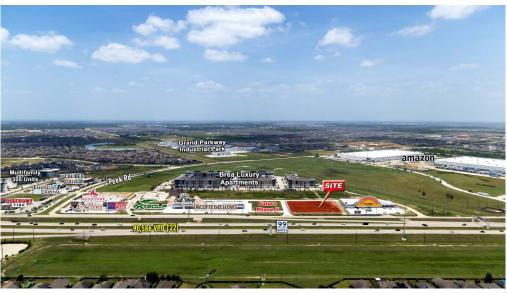

#### **Property Description**

- · Across from Walmart Supercenter and Kroger Marketplace anchored shopping centers
- Located just north of the Grand Parkway and Morton Ranch Rd intersection, one of the busiest in the area
- Surrounded by new rooftops in an affluent area west of Houston
- Served by Katy ISD and MUD 287

#### **Traffic Counts**

Grand Parkway: 90,586 VPD (TXDOT 2022) Morton Ranch Rd: 23,624 VPD (TXDOT 2021)

#### **Traffic Generators**

**SHOPPING CENTER FOR LEASE** 

Katy, Texas 77449