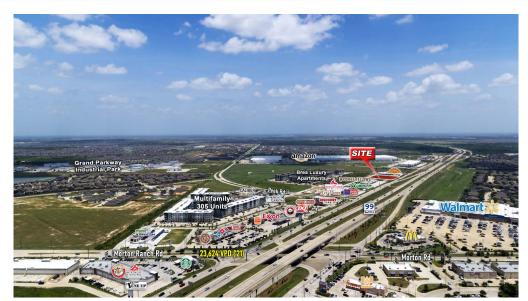

#### **Property Description**

- · Across from Walmart Supercenter and Kroger Marketplace anchored shopping centers
- Located just north of the Grand Parkway and Morton Ranch Rd intersection, one of the busiest in the area
- Surrounded by new rooftops in an affluent area west of Houston
- Served by Katy ISD and MUD 287

#### **Traffic Counts**

Grand Parkway: 90,586 VPD (TXDOT 2022) Morton Ranch Rd: 23,624 VPD (TXDOT 2021)

#### **Traffic Generators**

**SHOPPING CENTER FOR LEASE** 

Katy, Texas 77449